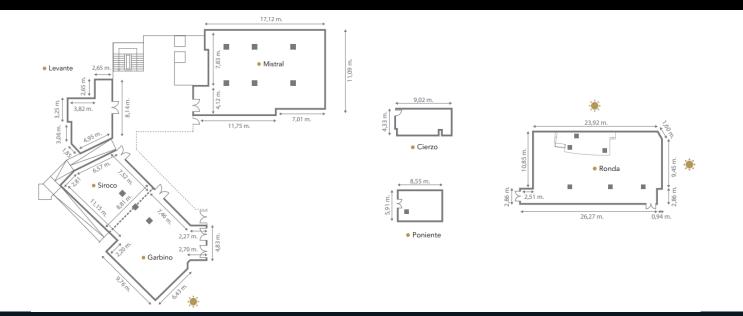

## **Meeting Spaces**

| Event areas      | m²                                                             | Height                                                                                  | Y                                                                                                                                                                                                                                                                                               | •••                                                                                                                                                                                                                                                                                                                                                                                                                                                                   | ::::::                                                                            |                                                                                   | ·                                                                                                                                                                                                                                                                                                                                                                                                                                                                                                                                                                                                                                                                                                                                                                                                                                                                                                                                                                                                                                                                                                                                                                                                                                                                                                                                                                                                                                                                                                                                                                                                                                                                                                                                                                                                                                                                                                                                                                                                                                                                                                                           | • •                |                   |                                                                                                                                                                                                                                                                                                                                                                                                                                                                                                                                                                                                                                                                                                                                                                                                                                                                                                                                                                                                                                                                                                                                                                                                                                                                                                                                                                                                                                                                                                                                                                                                                                                                                                                                                                                                                                                                                                                                                                                                                                                                                                                              |
|------------------|----------------------------------------------------------------|-----------------------------------------------------------------------------------------|-------------------------------------------------------------------------------------------------------------------------------------------------------------------------------------------------------------------------------------------------------------------------------------------------|-----------------------------------------------------------------------------------------------------------------------------------------------------------------------------------------------------------------------------------------------------------------------------------------------------------------------------------------------------------------------------------------------------------------------------------------------------------------------|-----------------------------------------------------------------------------------|-----------------------------------------------------------------------------------|-----------------------------------------------------------------------------------------------------------------------------------------------------------------------------------------------------------------------------------------------------------------------------------------------------------------------------------------------------------------------------------------------------------------------------------------------------------------------------------------------------------------------------------------------------------------------------------------------------------------------------------------------------------------------------------------------------------------------------------------------------------------------------------------------------------------------------------------------------------------------------------------------------------------------------------------------------------------------------------------------------------------------------------------------------------------------------------------------------------------------------------------------------------------------------------------------------------------------------------------------------------------------------------------------------------------------------------------------------------------------------------------------------------------------------------------------------------------------------------------------------------------------------------------------------------------------------------------------------------------------------------------------------------------------------------------------------------------------------------------------------------------------------------------------------------------------------------------------------------------------------------------------------------------------------------------------------------------------------------------------------------------------------------------------------------------------------------------------------------------------------|--------------------|-------------------|------------------------------------------------------------------------------------------------------------------------------------------------------------------------------------------------------------------------------------------------------------------------------------------------------------------------------------------------------------------------------------------------------------------------------------------------------------------------------------------------------------------------------------------------------------------------------------------------------------------------------------------------------------------------------------------------------------------------------------------------------------------------------------------------------------------------------------------------------------------------------------------------------------------------------------------------------------------------------------------------------------------------------------------------------------------------------------------------------------------------------------------------------------------------------------------------------------------------------------------------------------------------------------------------------------------------------------------------------------------------------------------------------------------------------------------------------------------------------------------------------------------------------------------------------------------------------------------------------------------------------------------------------------------------------------------------------------------------------------------------------------------------------------------------------------------------------------------------------------------------------------------------------------------------------------------------------------------------------------------------------------------------------------------------------------------------------------------------------------------------------|
|                  |                                                                |                                                                                         | Cocktail · Reception                                                                                                                                                                                                                                                                            | Teatro · Theatre                                                                                                                                                                                                                                                                                                                                                                                                                                                      | Escuela · Classroom                                                               | Tipo "U" · "U" Shape                                                              | Imperial · Boardroom                                                                                                                                                                                                                                                                                                                                                                                                                                                                                                                                                                                                                                                                                                                                                                                                                                                                                                                                                                                                                                                                                                                                                                                                                                                                                                                                                                                                                                                                                                                                                                                                                                                                                                                                                                                                                                                                                                                                                                                                                                                                                                        | Banquete · Banquet | Cabaret · Cabaret |                                                                                                                                                                                                                                                                                                                                                                                                                                                                                                                                                                                                                                                                                                                                                                                                                                                                                                                                                                                                                                                                                                                                                                                                                                                                                                                                                                                                                                                                                                                                                                                                                                                                                                                                                                                                                                                                                                                                                                                                                                                                                                                              |
| MISTRAL          | 208                                                            | 3,50                                                                                    | 180                                                                                                                                                                                                                                                                                             | 150                                                                                                                                                                                                                                                                                                                                                                                                                                                                   | 80                                                                                | 40                                                                                | 40                                                                                                                                                                                                                                                                                                                                                                                                                                                                                                                                                                                                                                                                                                                                                                                                                                                                                                                                                                                                                                                                                                                                                                                                                                                                                                                                                                                                                                                                                                                                                                                                                                                                                                                                                                                                                                                                                                                                                                                                                                                                                                                          | 120                | 90                |                                                                                                                                                                                                                                                                                                                                                                                                                                                                                                                                                                                                                                                                                                                                                                                                                                                                                                                                                                                                                                                                                                                                                                                                                                                                                                                                                                                                                                                                                                                                                                                                                                                                                                                                                                                                                                                                                                                                                                                                                                                                                                                              |
| SIROCO           | 79                                                             | 3,60                                                                                    | 70                                                                                                                                                                                                                                                                                              | 65                                                                                                                                                                                                                                                                                                                                                                                                                                                                    | 35                                                                                | 25                                                                                | 25                                                                                                                                                                                                                                                                                                                                                                                                                                                                                                                                                                                                                                                                                                                                                                                                                                                                                                                                                                                                                                                                                                                                                                                                                                                                                                                                                                                                                                                                                                                                                                                                                                                                                                                                                                                                                                                                                                                                                                                                                                                                                                                          | 50                 | 30                |                                                                                                                                                                                                                                                                                                                                                                                                                                                                                                                                                                                                                                                                                                                                                                                                                                                                                                                                                                                                                                                                                                                                                                                                                                                                                                                                                                                                                                                                                                                                                                                                                                                                                                                                                                                                                                                                                                                                                                                                                                                                                                                              |
| GARBINO          | 125                                                            | 3,60                                                                                    | 100                                                                                                                                                                                                                                                                                             | 110                                                                                                                                                                                                                                                                                                                                                                                                                                                                   | 50                                                                                | 30                                                                                | 30                                                                                                                                                                                                                                                                                                                                                                                                                                                                                                                                                                                                                                                                                                                                                                                                                                                                                                                                                                                                                                                                                                                                                                                                                                                                                                                                                                                                                                                                                                                                                                                                                                                                                                                                                                                                                                                                                                                                                                                                                                                                                                                          | 65                 | 50                |                                                                                                                                                                                                                                                                                                                                                                                                                                                                                                                                                                                                                                                                                                                                                                                                                                                                                                                                                                                                                                                                                                                                                                                                                                                                                                                                                                                                                                                                                                                                                                                                                                                                                                                                                                                                                                                                                                                                                                                                                                                                                                                              |
| SIROCO & GARBINO | 204                                                            | 3,60                                                                                    | 180                                                                                                                                                                                                                                                                                             | 150                                                                                                                                                                                                                                                                                                                                                                                                                                                                   | 90                                                                                | 50                                                                                | 50                                                                                                                                                                                                                                                                                                                                                                                                                                                                                                                                                                                                                                                                                                                                                                                                                                                                                                                                                                                                                                                                                                                                                                                                                                                                                                                                                                                                                                                                                                                                                                                                                                                                                                                                                                                                                                                                                                                                                                                                                                                                                                                          | 130                | 80                |                                                                                                                                                                                                                                                                                                                                                                                                                                                                                                                                                                                                                                                                                                                                                                                                                                                                                                                                                                                                                                                                                                                                                                                                                                                                                                                                                                                                                                                                                                                                                                                                                                                                                                                                                                                                                                                                                                                                                                                                                                                                                                                              |
| RONDA            | 345                                                            | 3,40                                                                                    | 300                                                                                                                                                                                                                                                                                             | 250                                                                                                                                                                                                                                                                                                                                                                                                                                                                   | 95                                                                                | 60                                                                                | 65                                                                                                                                                                                                                                                                                                                                                                                                                                                                                                                                                                                                                                                                                                                                                                                                                                                                                                                                                                                                                                                                                                                                                                                                                                                                                                                                                                                                                                                                                                                                                                                                                                                                                                                                                                                                                                                                                                                                                                                                                                                                                                                          | 200                | 140               |                                                                                                                                                                                                                                                                                                                                                                                                                                                                                                                                                                                                                                                                                                                                                                                                                                                                                                                                                                                                                                                                                                                                                                                                                                                                                                                                                                                                                                                                                                                                                                                                                                                                                                                                                                                                                                                                                                                                                                                                                                                                                                                              |
| PONIENTE         | 34                                                             | 2,80                                                                                    | 25                                                                                                                                                                                                                                                                                              | 40                                                                                                                                                                                                                                                                                                                                                                                                                                                                    | 25                                                                                | 20                                                                                | 25                                                                                                                                                                                                                                                                                                                                                                                                                                                                                                                                                                                                                                                                                                                                                                                                                                                                                                                                                                                                                                                                                                                                                                                                                                                                                                                                                                                                                                                                                                                                                                                                                                                                                                                                                                                                                                                                                                                                                                                                                                                                                                                          | 30                 | 25                |                                                                                                                                                                                                                                                                                                                                                                                                                                                                                                                                                                                                                                                                                                                                                                                                                                                                                                                                                                                                                                                                                                                                                                                                                                                                                                                                                                                                                                                                                                                                                                                                                                                                                                                                                                                                                                                                                                                                                                                                                                                                                                                              |
| LEVANTE          | 44                                                             | 3,60                                                                                    | 40                                                                                                                                                                                                                                                                                              | 50                                                                                                                                                                                                                                                                                                                                                                                                                                                                    | 25                                                                                | 20                                                                                | 25                                                                                                                                                                                                                                                                                                                                                                                                                                                                                                                                                                                                                                                                                                                                                                                                                                                                                                                                                                                                                                                                                                                                                                                                                                                                                                                                                                                                                                                                                                                                                                                                                                                                                                                                                                                                                                                                                                                                                                                                                                                                                                                          | 30                 | 25                |                                                                                                                                                                                                                                                                                                                                                                                                                                                                                                                                                                                                                                                                                                                                                                                                                                                                                                                                                                                                                                                                                                                                                                                                                                                                                                                                                                                                                                                                                                                                                                                                                                                                                                                                                                                                                                                                                                                                                                                                                                                                                                                              |
| CIERZO           | 35                                                             | 3,40                                                                                    | 25                                                                                                                                                                                                                                                                                              | 40                                                                                                                                                                                                                                                                                                                                                                                                                                                                    | 15                                                                                | 20                                                                                | 25                                                                                                                                                                                                                                                                                                                                                                                                                                                                                                                                                                                                                                                                                                                                                                                                                                                                                                                                                                                                                                                                                                                                                                                                                                                                                                                                                                                                                                                                                                                                                                                                                                                                                                                                                                                                                                                                                                                                                                                                                                                                                                                          | 25                 | 20                |                                                                                                                                                                                                                                                                                                                                                                                                                                                                                                                                                                                                                                                                                                                                                                                                                                                                                                                                                                                                                                                                                                                                                                                                                                                                                                                                                                                                                                                                                                                                                                                                                                                                                                                                                                                                                                                                                                                                                                                                                                                                                                                              |
|                  | MISTRAL SIROCO GARBINO SIROCO & GARBINO RONDA PONIENTE LEVANTE | MISTRAL 208 SIROCO 79 GARBINO 125 SIROCO & GARBINO 204 RONDA 345 PONIENTE 34 LEVANTE 44 | Event areas       Height         MISTRAL       208       3,50         SIROCO       79       3,60         GARBINO       125       3,60         SIROCO & GARBINO       204       3,60         RONDA       345       3,40         PONIENTE       34       2,80         LEVANTE       44       3,60 | Event areas         Height         I           Cocktail · Reception           MISTRAL         208         3,50         180           SIROCO         79         3,60         70           GARBINO         125         3,60         100           SIROCO & GARBINO         204         3,60         180           RONDA         345         3,40         300           PONIENTE         34         2,80         25           LEVANTE         44         3,60         40 | Event areas         Height         I         IIIIIIIIIIIIIIIIIIIIIIIIIIIIIIIIIIII | Event areas         Height         I         IIIIIIIIIIIIIIIIIIIIIIIIIIIIIIIIIIII | Februaria   Height   Height | Name               | Name              | Februaria   Febr |